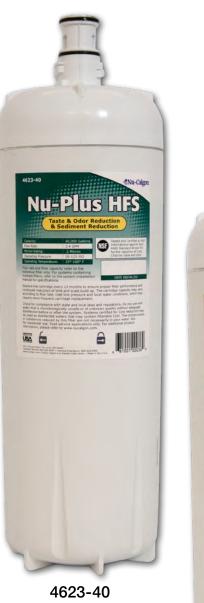

## Nu-Plus HFS

**REPLACEMENT CARTRIDGES FOR HIGH-FLOW APPLICATIONS** 

## **NU-PLUS HFS**

Nu-Plus HFS, a new and cost-conscience water filtration system for food service applications. These sanitary quick change cartridges are designed to fit existing high-flow applications. The Nu-Plus HFS products provide you with high-flow filtration technology for all of your water using equipment: Ice machines, fountain beverage, steam ovens, and drinking water applications. Nu-Plus HFS is the easy and reliable choice when looking to replace existing high-flow cartridges, without replacing the entire system.

- OEM quality replacement cartridges for high-flow applications
- Remove objectionable taste and odor
- Sediment removal
- Inhibit scale
- NSF 42/53
- Flow rate of 3.4 gpm
- 40,000 gallon capacity

215