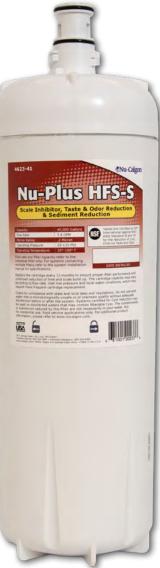

## Nu-Plus HFS

**REPLACEMENT CARTRIDGES FOR HIGH-FLOW APPLICATIONS** 

## **NU-PLUS HFS**

Nu-Plus HFS, a new and cost-conscience water filtration system for food service applications. These sanitary quick change cartridges are designed to fit existing high-flow applications. The Nu-Plus HFS products provide you with high-flow filtration technology for all of your water using equipment: Ice machines, fountain beverage, steam ovens, and drinking water applications. Nu-Plus HFS is the easy and reliable choice when looking to replace existing high-flow cartridges, without replacing the entire system.

- OEM quality replacement cartridges for high-flow applications
- Remove objectionable taste and odor
- Sediment removal
- Inhibit scale
- NSF 42/53
- Flow rate of 3.4 gpm
- 40,000 gallon capacity

215